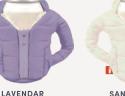

### THE PUFFY VEST

The Puffy Vest is perfect for the shoulder season when your drink's imaginary arms need some ventilation but you want your bevvy to stay nice and cold from the shoulders down.

BLACK DO1214-001

VARSITY BLUE DO1214-450

LAVENDER DO1214-520

SANDY WHITE DO1197-120

HONEY BROWN/TACO TAN DO1214-250

OLIVE GREEN/SAILOR BLUE DO1214-350

PUFFIN RED/WOODSY CAMO D01214-650

SEAMFOAM/CRATER BLUE DO1197-314