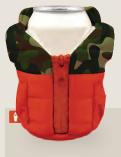

PUFFIN RED/CRATER BLUE DO1207-650

THE CADDY

10

When you're heading to a picnic, the big game, or into the woods, The Caddy's got your larger bottles covered. It's perfect for toting your vino, booze, or water with insulated style.

8 50020 38679 6

WOODSY CAMO/PUFFIN RED DO1212-901