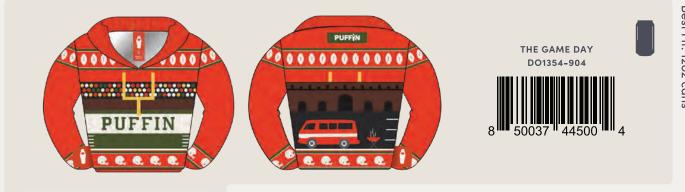

#### THE GAME DAY

Fashion police-approved, the sweater is your cool-looking sidekick you never knew you needed. Your drink stays cold while giving off those cozy fall and winter vibes.

Coming to you from high above the ionosphere, The Space Suit is our love letter to our ever-expanding universe, the spirit of exploration, and scientific rigor.

BLACK/RISKY RED DO1229-016

NAVY BLUE/SANDYWHITE DO1229-480

**ROYAL BLUE/TANGERINE** DO1229-445

THE GAME DAY DO1354-904

THE TAKE OFF DO1354-905

THE SPACE SUIT DJ1361-120

NAVY BLUE/SANDYWHITE DS1240-480