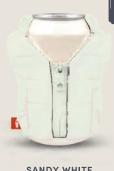

### THE PUFFY VEST

The Puffy Vest is perfect for the shoulder season when your drink's imaginary arms need some ventilation but you want your bevvy to stay nice and cold from the shoulders down.

BLACK DO1214-001

VARSITY BLUE DO1214-450

LAVENDER DO1214-520

SANDY WHITE DO1197-120

HONEY BROWN/TACO TAN DO1214-250

OLIVE GREEN/SAILOR BLUE DO1214-350

PUFFIN RED/WOODSY CAMO D01214-650

SEAMFOAM/CRATER BLUE DO1197-314