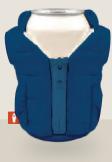

### THE PUFFY VEST

The Puffy Vest is perfect for the shoulder season when your drink's imaginary arms need some ventilation but you want your bevvy to stay nice and cold from the shoulders down.

BLACK DO1214-001