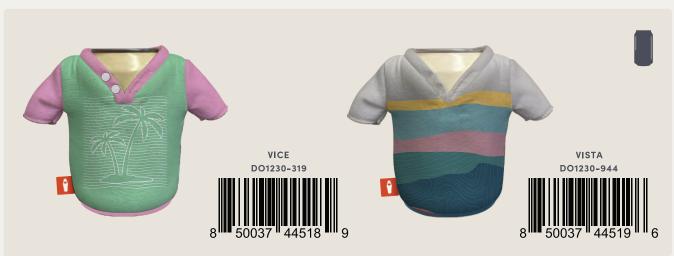

#### THE POLO

It's a beautiful day on the golf course. The perfect shirt for hitting the links, the trading floor, or your VC firm's casual Friday lunch mixer.

## THE HOODIE

Keep your drink chill and comfy in The Hoodie, complete with all the nostalgic touches of your favorite 90s sweatshirt.