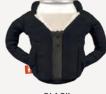

### THE PUFFY VEST

The Puffy Vest is perfect for the shoulder season when your drink's imaginary arms need some ventilation but you want your bevvy to stay nice and cold from the shoulders down.

BLACK DO1214-001