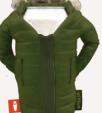

### THE PUFFY VEST

The Puffy Vest is perfect for the shoulder season when your drink's imaginary arms need some ventilation but you want your bevvy to stay nice and cold from the shoulders down.

BLACK DO1214-001

VARSITY BLUE DO1214-450

LAVENDER DO1214-520

SANDY WHITE DO1197-120

HONEY BROWN/TACO TAN DO1214-250

OLIVE GREEN/SAILOR BLUE DO1214-350

PUFFIN RED/WOODSY CAMO D01214-650

SEAMFOAM/CRATER BLUE DO1197-314