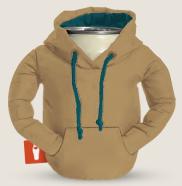

## THE HOODIE

Keep your drink chill and comfy in The Hoodie, complete with all the nostalgic touches of your favorite 90s sweatshirt.