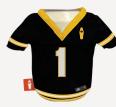

FOREST GREEN/SANDY WHITE DO1229-380

BLACK/RISKY RED DO1229-016

NAVY BLUE/SANDYWHITE DO1229-480

ROYAL BLUE/TANGERINE DO1229-445

•

#### THE GAME DAY

Fashion police-approved, the sweater is your cool-looking sidekick you never knew you needed. Your drink stays cold while giving off those cozy fall and winter vibes.

Coming to you from high above the ionosphere, The Space Suit is our love letter to our ever-expanding universe, the spirit of exploration, and scientific rigor.