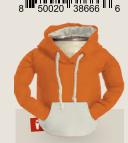

#### THE HOODIE

Keep your drink chill and comfy in The Hoodie, complete with all the nostalgic touches of your favorite 90s sweatshirt.

RISKY RED/SANDY WHITE DO1229-660

BLACK/CANARY DO1229-017

TANGERINE/SANDY WHITE DO1229-850