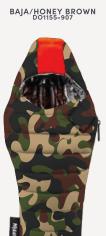

BAJA/HONEY BROWN DO1155-907

The Shaka is our ode to the classic surf poncho.

Throw one on your bevvy and catch the sunset with your favorite brah. Stash your drink.