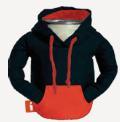

#### THE HOODIE

Keep your drink chill and comfy in The Hoodie, complete with all the nostalgic touches of your favorite 90s sweatshirt.

RISKY RED/SANDY WHITE DO1229-660

BLACK/CANARY DO1229-017

TANGERINE/SANDY WHITE DO1229-850

FOREST GREEN/SANDY WHITE DO1229-380

BLACK/RISKY RED DO1229-016

NAVY BLUE/SANDYWHITE DO1229-480

ROYAL BLUE/TANGERINE DO1229-445

•