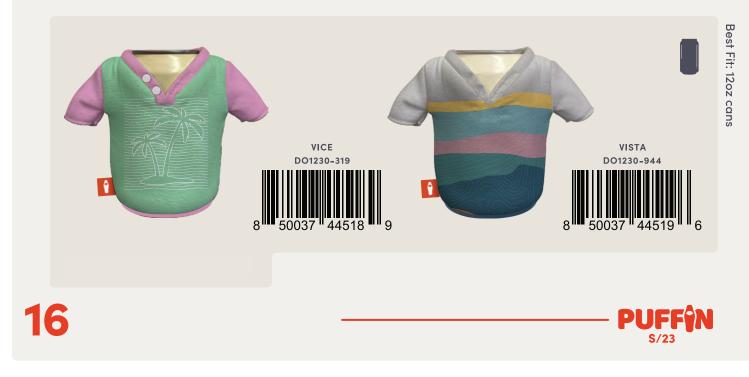

#### **THE BUOY**

0

THE TEE

Safety first! The Buoy is a fashionable life jacket that keeps your bevvy safe and cold while you enjoy your aquatic adventures.

The Tee is drinkwear that's all about keeping your drink cool when the weather's hot. So get out there and bare arms (or buns—we don't judge).

#### THE HOODIE

Keep your drink chill and comfy in The Hoodie, complete with all the nostalgic touches of your favorite 90s sweatshirt.

BLACK/PEWTER DO1229-001

SEAFOAM/APRICOT DO1229-315

PEWTER/KEYLIME PIE DO1229-050