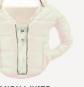

### THE PUFFY VEST

The Puffy Vest is perfect for the shoulder season when your drink's imaginary arms need some ventilation but you want your bevvy to stay nice and cold from the shoulders down.

BLACK DO1214-001