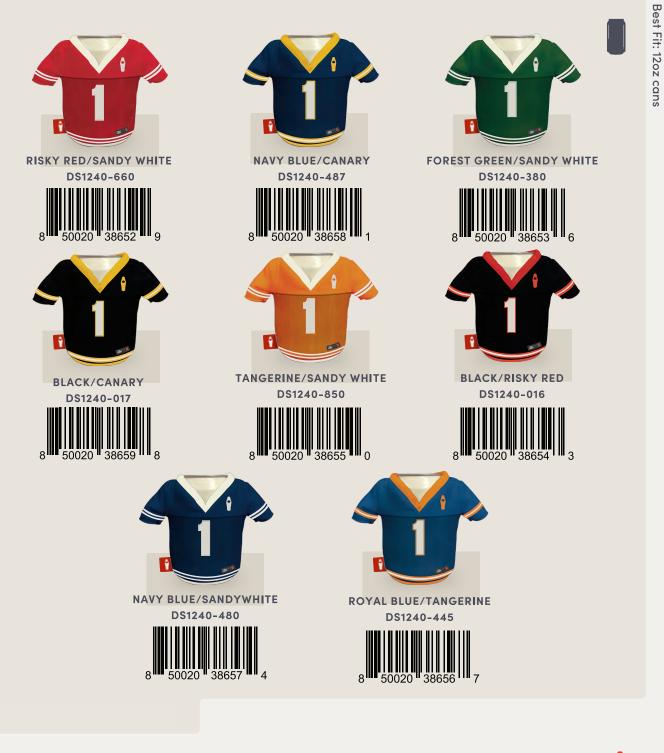

#### THE HOODIE

Keep your drink chill and comfy in The Hoodie, complete with all the nostalgic touches of your favorite 90s sweatshirt.

RISKY RED/SANDY WHITE DO1229-660

BLACK/CANARY DO1229-017

TANGERINE/SANDY WHITE DO1229-850

FOREST GREEN/SANDY WHITE DO1229-380

BLACK/RISKY RED DO1229-016

NAVY BLUE/SANDYWHITE DO1229-480

ROYAL BLUE/TANGERINE DO1229-445

•