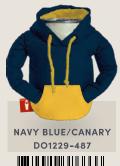

#### THE HOODIE

Keep your drink chill and comfy in The Hoodie, complete with all the nostalgic touches of your favorite 90s sweatshirt.

RISKY RED/SANDY WHITE DO1229-660

BLACK/CANARY DO1229-017

TANGERINE/SANDY WHITE DO1229-850