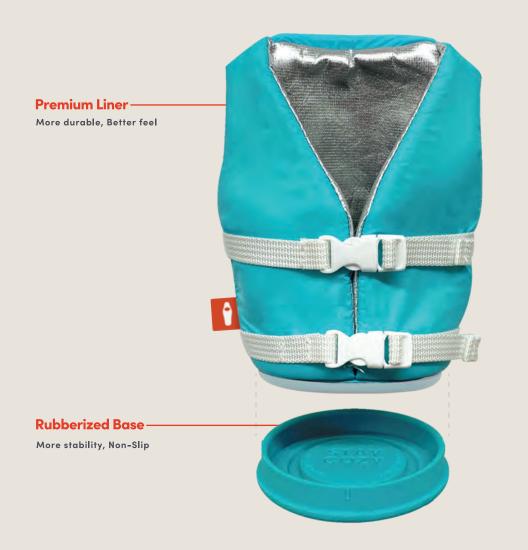

THE SPACE SUIT DJ1361-120

> PUFI S/23

New season, new tech. To minimize the wobbs and get your beverage standing on its own one foot, we've added sturdy non-slip bottoms to all drinkwear. The new material for the Puffin liner improves durability and insulation, keeping beverages colder and folks happier.