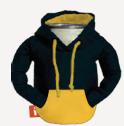

#### THE HOODIE

Keep your drink chill and comfy in The Hoodie, complete with all the nostalgic touches of your favorite 90s sweatshirt.

BLACK/PEWTER DO1229-001

SEAFOAM/APRICOT DO1229-315

PEWTER/KEYLIME PIE DO1229-050

#### THE HOODIE

Keep your drink chill and comfy in The Hoodie, complete with all the nostalgic touches of your favorite 90s sweatshirt.

RISKY RED/SANDY WHITE DO1229-660

BLACK/CANARY DO1229-017

TANGERINE/SANDY WHITE DO1229-850