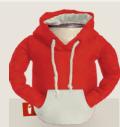

#### THE HOODIE

Keep your drink chill and comfy in The Hoodie, complete with all the nostalgic touches of your favorite 90s sweatshirt.

BLACK/PEWTER DO1229-001

SEAFOAM/APRICOT DO1229-315

PEWTER/KEYLIME PIE DO1229-050