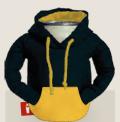

#### THE HOODIE

Keep your drink chill and comfy in The Hoodie, complete with all the nostalgic touches of your favorite 90s sweatshirt.

RISKY RED/SANDY WHITE DO1229-660

BLACK/CANARY DO1229-017

TANGERINE/SANDY WHITE DO1229-850