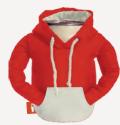

## THE HOODIE

Keep your drink chill and comfy in The Hoodie, complete with all the nostalgic touches of your favorite 90s sweatshirt.