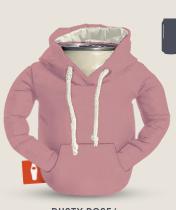

## THE HOODIE

Keep your drink chill and comfy in The Hoodie, complete with all the nostalgic touches of your favorite 90s sweatshirt.

#### THE HOODIE

Keep your drink chill and comfy in The Hoodie, complete with all the nostalgic touches of your favorite 90s sweatshirt.

BLACK/PEWTER DO1229-001

SEAFOAM/APRICOT DO1229-315

PEWTER/KEYLIME PIE DO1229-050

WOODSY CAMO/ PUFFIN RED DO1229-901

DUSTY ROSE/ SANDY WHITE DO1229-610 8 50020 38637 6

TACO TAN/ SAILOR BLUE DO1229-210

Best Fit: 12oz cans