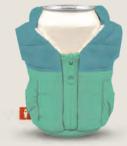

### THE PUFFY VEST

The Puffy Vest is perfect for the shoulder season when your drink's imaginary arms need some ventilation but you want your bevvy to stay nice and cold from the shoulders down.

BLACK DO1214-001

VARSITY BLUE DO1214-450

LAVENDER DO1214-520

SANDY WHITE DO1197-120

HONEY BROWN/TACO TAN DO1214-250

OLIVE GREEN/SAILOR BLUE DO1214-350

PUFFIN RED/WOODSY CAMO D01214-650

SEAMFOAM/CRATER BLUE DO1197-314