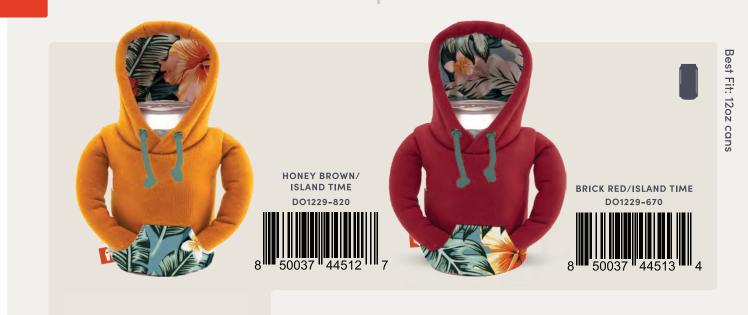

## THE HOODIE

Keep your drink chill and comfy in The Hoodie, complete with all the nostalgic touches of your favorite 90s sweatshirt.