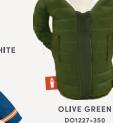

### THE PUFFY VEST

The Puffy Vest is perfect for the shoulder season when your drink's imaginary arms need some ventilation but you want your bevvy to stay nice and cold from the shoulders down.

BLACK DO1214-001

VARSITY BLUE DO1214-450

LAVENDER DO1214-520

SANDY WHITE DO1197-120

HONEY BROWN/TACO TAN DO1214-250

OLIVE GREEN/SAILOR BLUE DO1214-350

PUFFIN RED/WOODSY CAMO D01214-650

SEAMFOAM/CRATER BLUE DO1197-314