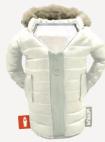

### **THE LUMBERJACK**

When you're busy doing woodsy lumberjacky things, this plaid flannel drinkwear insulates your bevvy so you can focus on what's important—like trees 'n' stuff.

Best Fit: 12oz cans

**О ТНЕ РАНКА** 

For the beverages that feel a bit more glamorous. The Pahka brings a whole new aspect of style into keeping your drinks cold. With two layers of thermal insulation, this diva will keep your drinks cold and hands dry.