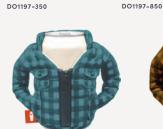

### **THE LUMBERJACK**

When you're busy doing woodsy lumberjacky things, this plaid flannel drinkwear insulates your bevvy so you can focus on what's important—like trees 'n' stuff.

Best Fit: 12oz cans

**О ТНЕ РАНКА** 