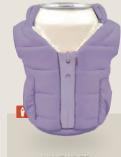

### THE PUFFY VEST

The Puffy Vest is perfect for the shoulder season when your drink's imaginary arms need some ventilation but you want your bevvy to stay nice and cold from the shoulders down.

BLACK DO1214-001

VARSITY BLUE DO1214-450

LAVENDER DO1214-520

SANDY WHITE DO1197-120

HONEY BROWN/TACO TAN DO1214-250

OLIVE GREEN/SAILOR BLUE DO1214-350

PUFFIN RED/WOODSY CAMO D01214-650

SEAMFOAM/CRATER BLUE DO1197-314