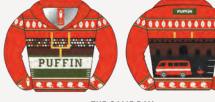

#### THE GAME DAY

Fashion police-approved, the sweater is your cool-looking sidekick you never knew you needed. Your drink stays cold while giving off those cozy fall and winter vibes.

Coming to you from high above the ionosphere, The Space Suit is our love letter to our ever-expanding universe, the spirit of exploration, and scientific rigor.