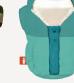

### **THE LUMBERJACK**

When you're busy doing woodsy lumberjacky things, this plaid flannel drinkwear insulates your bevvy so you can focus on what's important—like trees 'n' stuff.

Best Fit: 12oz cans

**О ТНЕ РАНКА** 

For the beverages that feel a bit more glamorous. The Pahka brings a whole new aspect of style into keeping your drinks cold. With two layers of thermal insulation, this diva will keep your drinks cold and hands dry.