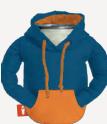

#### THE HOODIE

Keep your drink chill and comfy in The Hoodie, complete with all the nostalgic touches of your favorite 90s sweatshirt.

RISKY RED/SANDY WHITE DO1229-660

BLACK/CANARY DO1229-017

TANGERINE/SANDY WHITE DO1229-850