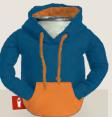

## THE HOODIE

Keep your drink chill and comfy in The Hoodie, complete with all the nostalgic touches of your favorite 90s sweatshirt.