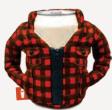

### **THE LUMBERJACK**

When you're busy doing woodsy lumberjacky things, this plaid flannel drinkwear insulates your bevvy so you can focus on what's important—like trees 'n' stuff.

Best Fit: 12oz cans

**О ТНЕ РАНКА** 