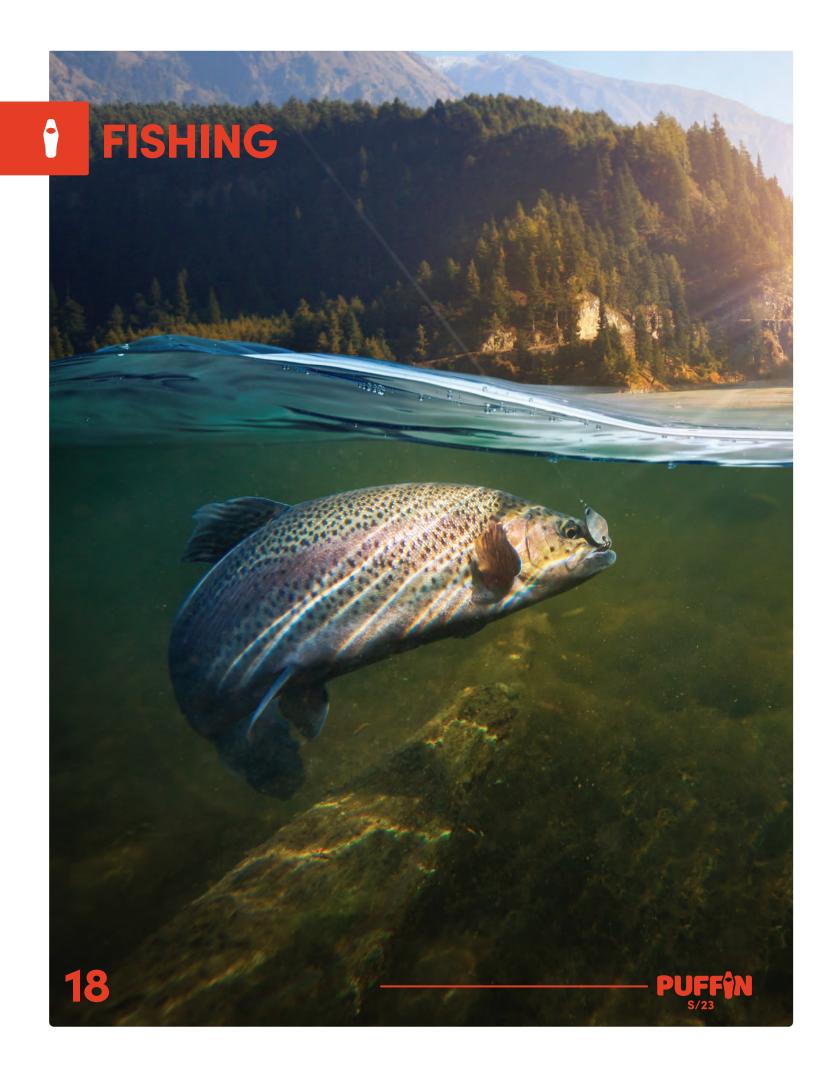

#### THE ADVENTURER

There's no safari too dangerous or a fish too big that would keep this Puffin Drinkwear from maintaining your beverage's chill.

Best Fit: 12oz cans

Ice your drink, not the kicker. Score your drink a little team spirit and show off your favorite colors to your jealous brother-in-law (who roots for the wrong team).