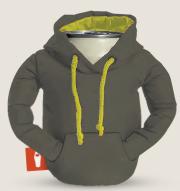

## THE HOODIE

Keep your drink chill and comfy in The Hoodie, complete with all the nostalgic touches of your favorite 90s sweatshirt.

#### THE HOODIE

Keep your drink chill and comfy in The Hoodie, complete with all the nostalgic touches of your favorite 90s sweatshirt.

BLACK/PEWTER DO1229-001

SEAFOAM/APRICOT DO1229-315

PEWTER/KEYLIME PIE DO1229-050