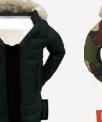

### **THE LUMBERJACK**

When you're busy doing woodsy lumberjacky things, this plaid flannel drinkwear insulates your bevvy so you can focus on what's important—like trees 'n' stuff.

Best Fit: 12oz cans

**О ТНЕ РАНКА** 

For the beverages that feel a bit more glamorous. The Pahka brings a whole new aspect of style into keeping your drinks cold. With two layers of thermal insulation, this diva will keep your drinks cold and hands dry.