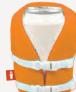

#### **THE BUOY**

0

THE TEE

Safety first! The Buoy is a fashionable life jacket that keeps your bevvy safe and cold while you enjoy your aquatic adventures.

The Tee is drinkwear that's all about keeping your drink cool when the weather's hot. So get out there and bare arms (or buns—we don't judge).