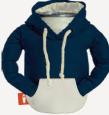

## THE HOODIE

Keep your drink chill and comfy in The Hoodie, complete with all the nostalgic touches of your favorite 90s sweatshirt.

#### THE HOODIE

Keep your drink chill and comfy in The Hoodie, complete with all the nostalgic touches of your favorite 90s sweatshirt.

BLACK/PEWTER DO1229-001

SEAFOAM/APRICOT DO1229-315

PEWTER/KEYLIME PIE DO1229-050