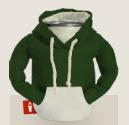

#### THE HOODIE

Keep your drink chill and comfy in The Hoodie, complete with all the nostalgic touches of your favorite 90s sweatshirt.

BLACK/PEWTER DO1229-001

SEAFOAM/APRICOT DO1229-315

PEWTER/KEYLIME PIE DO1229-050