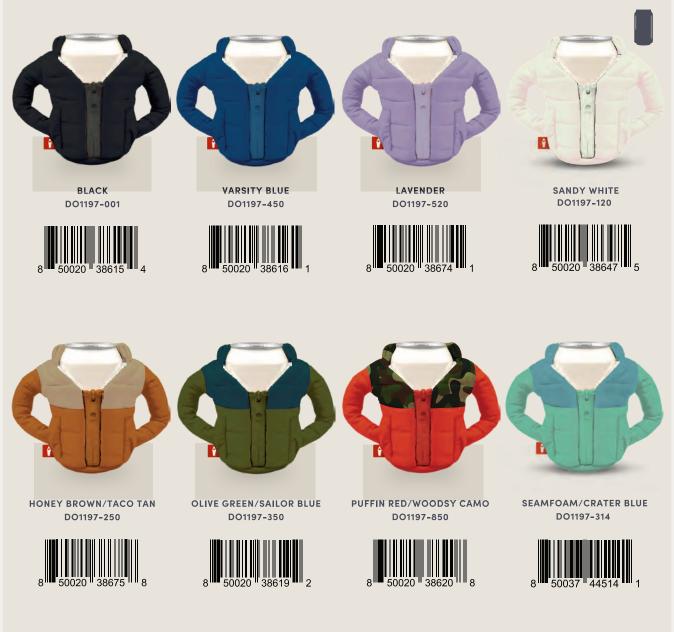

### THE PUFFY VEST

The Puffy Vest is perfect for the shoulder season when your drink's imaginary arms need some ventilation but you want your bevvy to stay nice and cold from the shoulders down.

BLACK DO1214-001

VARSITY BLUE DO1214-450

LAVENDER DO1214-520

SANDY WHITE DO1197-120

HONEY BROWN/TACO TAN DO1214-250

OLIVE GREEN/SAILOR BLUE DO1214-350

PUFFIN RED/WOODSY CAMO D01214-650

SEAMFOAM/CRATER BLUE DO1197-314