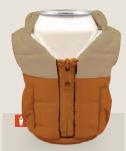

### THE PUFFY VEST

The Puffy Vest is perfect for the shoulder season when your drink's imaginary arms need some ventilation but you want your bevvy to stay nice and cold from the shoulders down.

BLACK DO1214-001

VARSITY BLUE DO1214-450

LAVENDER DO1214-520

SANDY WHITE DO1197-120

HONEY BROWN/TACO TAN DO1214-250

OLIVE GREEN/SAILOR BLUE DO1214-350

PUFFIN RED/WOODSY CAMO D01214-650

SEAMFOAM/CRATER BLUE DO1197-314