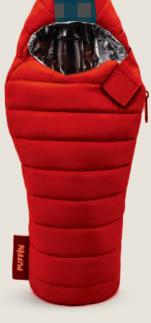

#### THE OG 6

The OG symbolizes how the best ideas are born around a campfire with friends. An old scrap of sleeping bag became the first Puffin, and lovers of cold beverages everywhere rejoiced.

SAILOR BLUE/PUFFIN RED DO1207-470