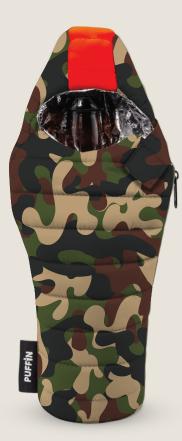

# THE POLO

It's a beautiful day on the golf course. The perfect shirt for hitting the links, the trading floor, or your VC firm's casual Friday lunch mixer.



## THE HOODIE

Keep your drink chill and comfy in The Hoodie, complete with all the nostalgic touches of your favorite 90s sweatshirt.







#### THE OG 6

The OG symbolizes how the best ideas are born around a campfire with friends. An old scrap of sleeping bag became the first Puffin, and lovers of cold beverages everywhere rejoiced.



SAILOR BLUE/PUFFIN RED DO1207-470





PUFFIN RED/CRATER BLUE DO1207-650





THE CADDY

10

When you're heading to a picnic, the big game, or into the woods, The Caddy's got your larger bottles covered. It's perfect for toting your vino, booze, or water with insulated style.



8 50020 38679 6



WOODSY CAMO/PUFFIN RED DO1212-901





#### THE PUFFY

11

Your essential wardrobe item now has a matching sidekick—because you deserve a cold beverage and your drink deserves to look cool.



Best Fit: 12oz cans

PU

S/23

### THE PUFFY VEST

The Puffy Vest is perfect for the shoulder season when your drink's imaginary arms need some ventilation but you want your bevvy to stay nice and cold from the shoulders down.



BLACK DO1214-001





VARSITY BLUE DO1214-450





LAVENDER DO1214-520





SANDY WHITE DO1197-120





HONEY BROWN/TACO TAN DO1214-250





OLIVE GREEN/SAILOR BLUE DO1214-350





PUFFIN RED/WOODSY CAMO D01214-650





SEAMFOAM/CRATER BLUE DO1197-314





### **THE LUMBERJACK**

When you're busy doing woodsy lumberjacky things, this plaid flannel drinkwear insulates your