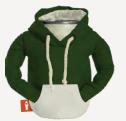

## THE HOODIE

Keep your drink chill and comfy in The Hoodie, complete with all the nostalgic touches of your favorite 90s sweatshirt.

#### THE HOODIE

Keep your drink chill and comfy in The Hoodie, complete with all the nostalgic touches of your favorite 90s sweatshirt.

BLACK/PEWTER DO1229-001

SEAFOAM/APRICOT DO1229-315

PEWTER/KEYLIME PIE DO1229-050