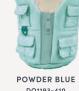

### THE PUFFY VEST

The Puffy Vest is perfect for the shoulder season when your drink's imaginary arms need some ventilation but you want your bevvy to stay nice and cold from the shoulders down.

BLACK DO1214-001

VARSITY BLUE DO1214-450

LAVENDER DO1214-520

SANDY WHITE DO1197-120

HONEY BROWN/TACO TAN DO1214-250

OLIVE GREEN/SAILOR BLUE DO1214-350

PUFFIN RED/WOODSY CAMO D01214-650

SEAMFOAM/CRATER BLUE DO1197-314