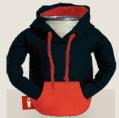

## THE HOODIE

Keep your drink chill and comfy in The Hoodie, complete with all the nostalgic touches of your favorite 90s sweatshirt.