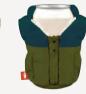

### **THE LUMBERJACK**

When you're busy doing woodsy lumberjacky things, this plaid flannel drinkwear insulates your bevvy so you can focus on what's important—like trees 'n' stuff.

Best Fit: 12oz cans

**О ТНЕ РАНКА** 