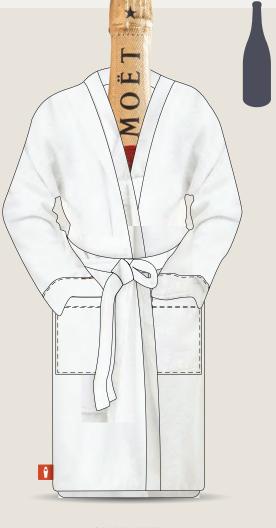

THE SPA

Sophisticated vacationing. Keep calm and go to the spa.

Best Fit: 12oz or 16oz tall cans

DG1953-120

THE RESORT

-

Best Fit: 750ml bottles

SANDY WHITE DG1955-120