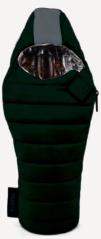

#### THE OG 6

The OG symbolizes how the best ideas are born around a campfire with friends. An old scrap of sleeping bag became the first Puffin, and lovers of cold beverages everywhere rejoiced.

SAILOR BLUE/PUFFIN RED DO1207-470