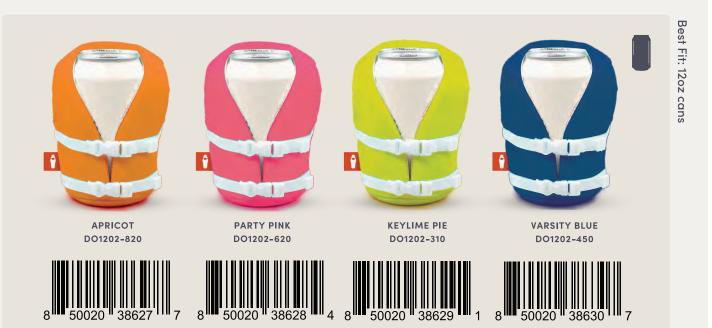

#### **THE BUOY**

0

THE TEE

Safety first! The Buoy is a fashionable life jacket that keeps your bevvy safe and cold while you enjoy your aquatic adventures.

The Tee is drinkwear that's all about keeping your drink cool when the weather's hot. So get out there and bare arms (or buns—we don't judge).