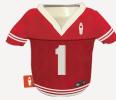

FOREST GREEN/SANDY WHITE DO1229-380

BLACK/RISKY RED DO1229-016

NAVY BLUE/SANDYWHITE DO1229-480

ROYAL BLUE/TANGERINE DO1229-445

•

#### THE GAME DAY

Fashion police-approved, the sweater is your cool-looking sidekick you never knew you needed. Your drink stays cold while giving off those cozy fall and winter vibes.

Coming to you from high above the ionosphere, The Space Suit is our love letter to our ever-expanding universe, the spirit of exploration, and scientific rigor.