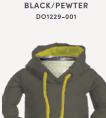

#### THE HOODIE

Keep your drink chill and comfy in The Hoodie, complete with all the nostalgic touches of your favorite 90s sweatshirt.

BLACK/PEWTER DO1229-001

SEAFOAM/APRICOT DO1229-315

PEWTER/KEYLIME PIE DO1229-050