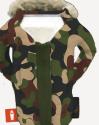

### **THE LUMBERJACK**

When you're busy doing woodsy lumberjacky things, this plaid flannel drinkwear insulates your bevvy so you can focus on what's important—like trees 'n' stuff.

Best Fit: 12oz cans

**О ТНЕ РАНКА** 

For the beverages that feel a bit more glamorous. The Pahka brings a whole new aspect of style into keeping your drinks cold. With two layers of thermal insulation, this diva will keep your drinks cold and hands dry.