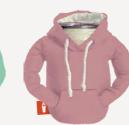

## THE HOODIE

Keep your drink chill and comfy in The Hoodie, complete with all the nostalgic touches of your favorite 90s sweatshirt.

#### THE HOODIE

Keep your drink chill and comfy in The Hoodie, complete with all the nostalgic touches of your favorite 90s sweatshirt.

BLACK/PEWTER DO1229-001

SEAFOAM/APRICOT DO1229-315

PEWTER/KEYLIME PIE DO1229-050

WOODSY CAMO/ PUFFIN RED DO1229-901

DUSTY ROSE/ SANDY WHITE DO1229-610 8 50020 38637 6

TACO TAN/ SAILOR BLUE DO1229-210

Best Fit: 12oz cans