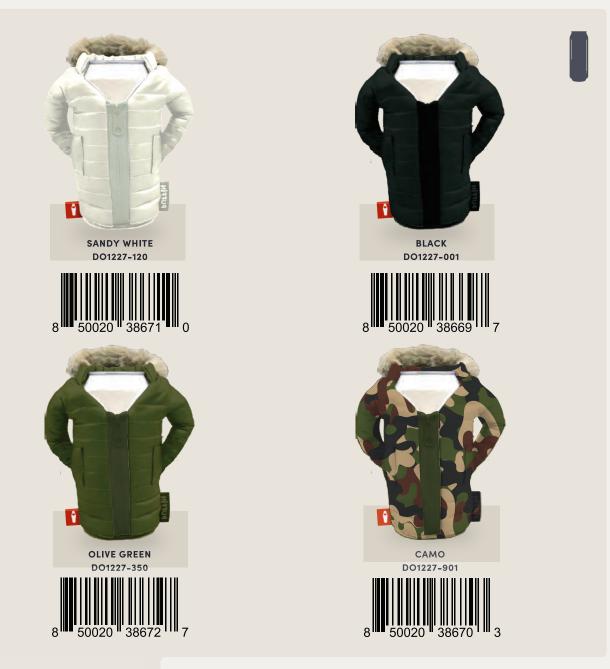

For the beverages that feel a bit more glamorous. The Pahka brings a whole new aspect of style into keeping your drinks cold. With two layers of thermal insulation, this diva will keep your drinks cold and hands dry.