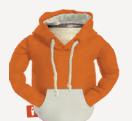

## THE HOODIE

Keep your drink chill and comfy in The Hoodie, complete with all the nostalgic touches of your favorite 90s sweatshirt.

#### THE HOODIE

Keep your drink chill and comfy in The Hoodie, complete with all the nostalgic touches of your favorite 90s sweatshirt.

BLACK/PEWTER DO1229-001

SEAFOAM/APRICOT DO1229-315

PEWTER/KEYLIME PIE DO1229-050