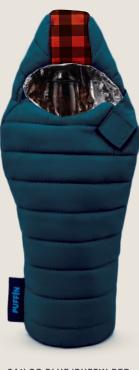

#### THE OG 6

The OG symbolizes how the best ideas are born around a campfire with friends. An old scrap of sleeping bag became the first Puffin, and lovers of cold beverages everywhere rejoiced.

SAILOR BLUE/PUFFIN RED DO1207-470