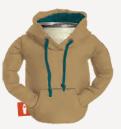

## THE HOODIE

Keep your drink chill and comfy in The Hoodie, complete with all the nostalgic touches of your favorite 90s sweatshirt.