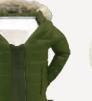

### THE PUFFY VEST

The Puffy Vest is perfect for the shoulder season when your drink's imaginary arms need some ventilation but you want your bevvy to stay nice and cold from the shoulders down.

BLACK DO1214-001

VARSITY BLUE DO1214-450

LAVENDER DO1214-520

SANDY WHITE DO1197-120

HONEY BROWN/TACO TAN DO1214-250

OLIVE GREEN/SAILOR BLUE DO1214-350

PUFFIN RED/WOODSY CAMO D01214-650

SEAMFOAM/CRATER BLUE DO1197-314