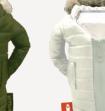

### THE PUFFY VEST

The Puffy Vest is perfect for the shoulder season when your drink's imaginary arms need some ventilation but you want your bevvy to stay nice and cold from the shoulders down.

BLACK DO1214-001