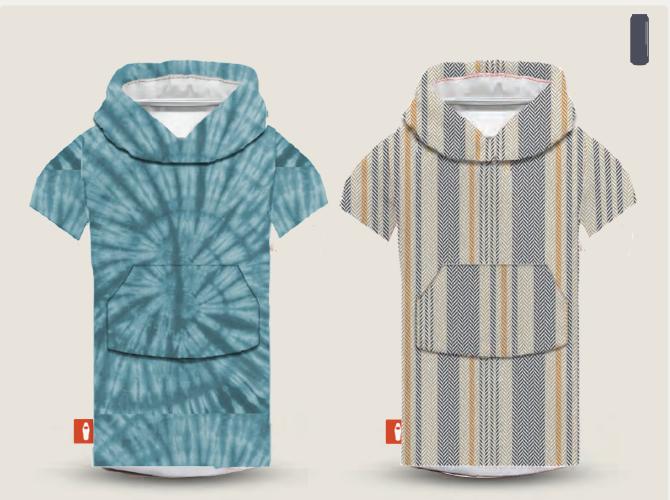

## THE HOODIE

Keep your drink chill and comfy in The Hoodie, complete with all the nostalgic touches of your favorite 90s sweatshirt.