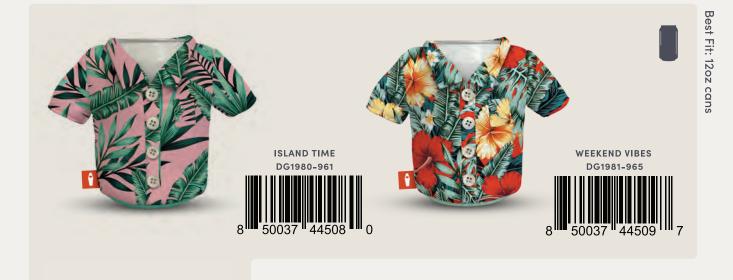

WOODSY CAMO/PUFFIN RED DO1212-901

HONEY BROWN DO1229-820

ISLAND TIME DG1980-961

APRICOT DO1202-820

SEAFOAM DO1193-315

DO1207-470

PEWTER DO1193-050

DO1207-650

SAILOR BLUE/PUFFIN RED PUFFIN RED/CRATER BLUE

WEEKEND VIBES

DG1981-965

PARTY PINK

DO1202-620

DO1193-410

VICE DO1230-319

KEYLIME PIE DO1202-310