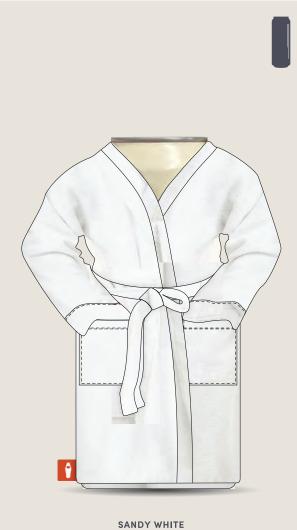

THE SPA

Sophisticated vacationing. Keep calm and go to the spa.

Best Fit: 12oz or 16oz tall cans

DG1953-120

THE RESORT

-

Best Fit: 750ml bottles

SANDY WHITE DG1955-120