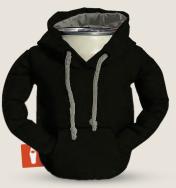

#### THE HOODIE

Keep your drink chill and comfy in The Hoodie, complete with all the nostalgic touches of your favorite 90s sweatshirt.

BLACK/PEWTER DO1229-001

SEAFOAM/APRICOT DO1229-315

PEWTER/KEYLIME PIE DO1229-050