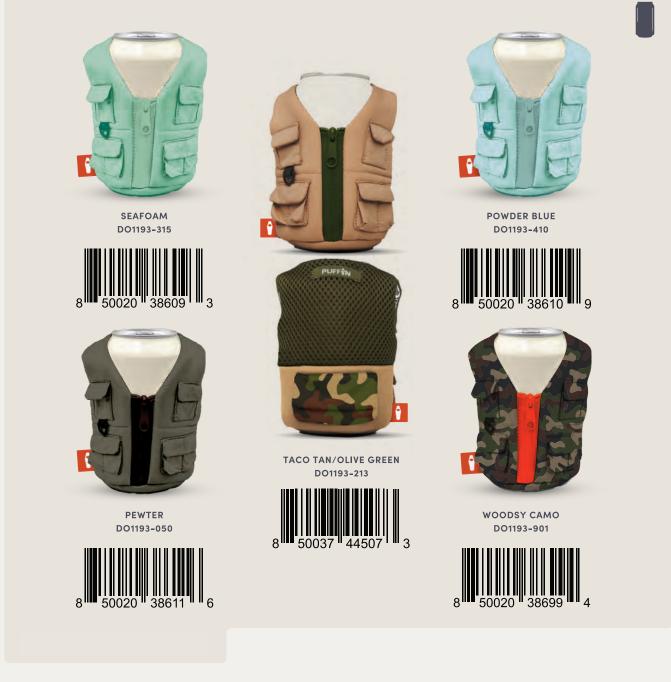

### THE PUFFY VEST

The Puffy Vest is perfect for the shoulder season when your drink's imaginary arms need some ventilation but you want your bevvy to stay nice and cold from the shoulders down.

BLACK DO1214-001

VARSITY BLUE DO1214-450

LAVENDER DO1214-520

SANDY WHITE DO1197-120

HONEY BROWN/TACO TAN DO1214-250

OLIVE GREEN/SAILOR BLUE DO1214-350

PUFFIN RED/WOODSY CAMO D01214-650

SEAMFOAM/CRATER BLUE DO1197-314