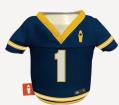

#### THE GAME DAY

Fashion police-approved, the sweater is your cool-looking sidekick you never knew you needed. Your drink stays cold while giving off those cozy fall and winter vibes.

Coming to you from high above the ionosphere, The Space Suit is our love letter to our ever-expanding universe, the spirit of exploration, and scientific rigor.