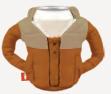

### **THE LUMBERJACK**

When you're busy doing woodsy lumberjacky things, this plaid flannel drinkwear insulates your bevvy so you can focus on what's important—like trees 'n' stuff.

Best Fit: 12oz cans

**О ТНЕ РАНКА** 