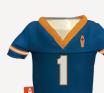

FOREST GREEN/SANDY WHITE DO1229-380

BLACK/RISKY RED DO1229-016

NAVY BLUE/SANDYWHITE DO1229-480

ROYAL BLUE/TANGERINE DO1229-445

•

#### THE GAME DAY

Fashion police-approved, the sweater is your cool-looking sidekick you never knew you needed. Your drink stays cold while giving off those cozy fall and winter vibes.

Coming to you from high above the ionosphere, The Space Suit is our love letter to our ever-expanding universe, the spirit of exploration, and scientific rigor.