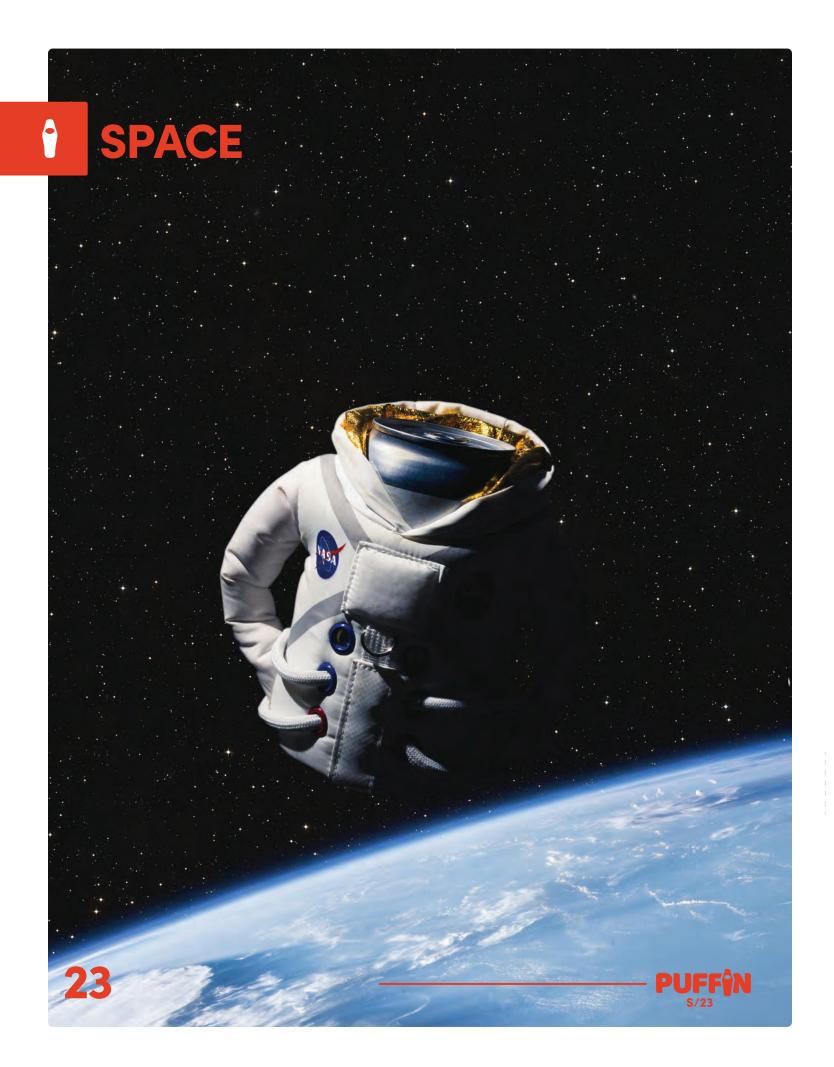

#### THE GAME DAY

Fashion police-approved, the sweater is your cool-looking sidekick you never knew you needed. Your drink stays cold while giving off those cozy fall and winter vibes.

Coming to you from high above the ionosphere, The Space Suit is our love letter to our ever-expanding universe, the spirit of exploration, and scientific rigor.

THE SPACE SUIT DJ1361-120

> PUFI S/23

New season, new tech. To minimize the wobbs and get your beverage standing on its own one foot, we've added sturdy non-slip bottoms to all drinkwear. The new material for the Puffin liner improves durability and insulation, keeping beverages colder and folks happier.