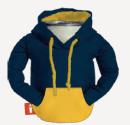

## THE HOODIE

Keep your drink chill and comfy in The Hoodie, complete with all the nostalgic touches of your favorite 90s sweatshirt.

#### THE HOODIE

Keep your drink chill and comfy in The Hoodie, complete with all the nostalgic touches of your favorite 90s sweatshirt.

BLACK/PEWTER DO1229-001

SEAFOAM/APRICOT DO1229-315

PEWTER/KEYLIME PIE DO1229-050