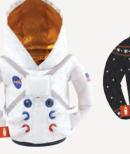

#### THE GAME DAY

Fashion police-approved, the sweater is your cool-looking sidekick you never knew you needed. Your drink stays cold while giving off those cozy fall and winter vibes.

Coming to you from high above the ionosphere, The Space Suit is our love letter to our ever-expanding universe, the spirit of exploration, and scientific rigor.

THE SPACE SUIT DJ1361-120

> PUFI S/23

New season, new tech. To minimize the wobbs and get your beverage standing on its own one foot, we've added sturdy non-slip bottoms to all drinkwear. The new material for the Puffin liner improves durability and insulation, keeping beverages colder and folks happier.