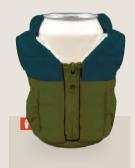

### THE PUFFY VEST

The Puffy Vest is perfect for the shoulder season when your drink's imaginary arms need some ventilation but you want your bevvy to stay nice and cold from the shoulders down.

BLACK DO1214-001

VARSITY BLUE DO1214-450

LAVENDER DO1214-520

SANDY WHITE DO1197-120

HONEY BROWN/TACO TAN DO1214-250

OLIVE GREEN/SAILOR BLUE DO1214-350

PUFFIN RED/WOODSY CAMO D01214-650

SEAMFOAM/CRATER BLUE DO1197-314