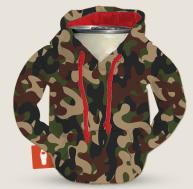

## THE HOODIE

Keep your drink chill and comfy in The Hoodie, complete with all the nostalgic touches of your favorite 90s sweatshirt.

#### THE HOODIE

Keep your drink chill and comfy in The Hoodie, complete with all the nostalgic touches of your favorite 90s sweatshirt.

BLACK/PEWTER DO1229-001

SEAFOAM/APRICOT DO1229-315

PEWTER/KEYLIME PIE DO1229-050

WOODSY CAMO/ PUFFIN RED DO1229-901

DUSTY ROSE/ SANDY WHITE DO1229-610 8 50020 38637 6

TACO TAN/ SAILOR BLUE DO1229-210

Best Fit: 12oz cans