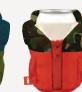

#### **THE BUOY**

0

THE TEE

Safety first! The Buoy is a fashionable life jacket that keeps your bevvy safe and cold while you enjoy your aquatic adventures.

The Tee is drinkwear that's all about keeping your drink cool when the weather's hot. So get out there and bare arms (or buns—we don't judge).