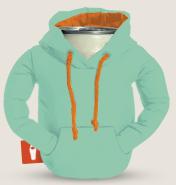

#### THE HOODIE

Keep your drink chill and comfy in The Hoodie, complete with all the nostalgic touches of your favorite 90s sweatshirt.

BLACK/PEWTER DO1229-001

SEAFOAM/APRICOT DO1229-315

PEWTER/KEYLIME PIE DO1229-050