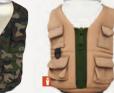

PUFFIN RED/CRATER BLUE DO1207-650

THE CADDY

10

When you're heading to a picnic, the big game, or into the woods, The Caddy's got your larger bottles covered. It's perfect for toting your vino, booze, or water with insulated style.

8 50020 38679 6

WOODSY CAMO/PUFFIN RED DO1212-901