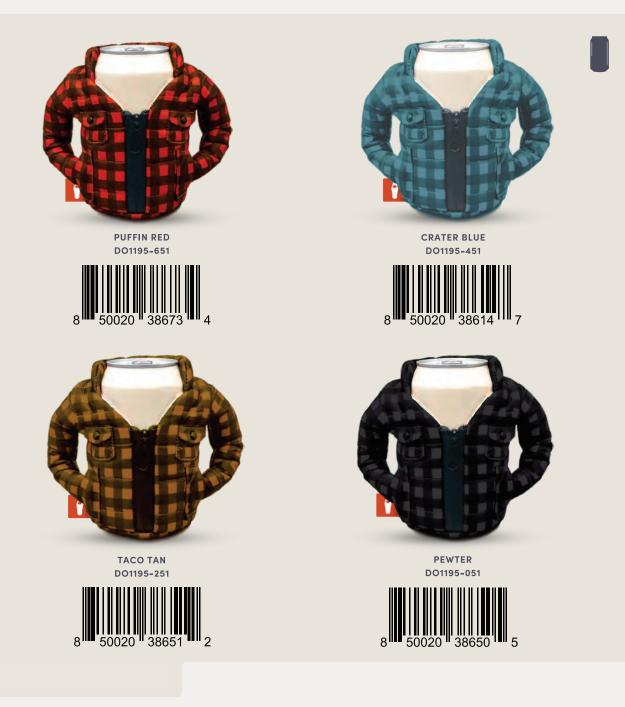

### **THE LUMBERJACK**

When you're busy doing woodsy lumberjacky things, this plaid flannel drinkwear insulates your bevvy so you can focus on what's important—like trees 'n' stuff.

Best Fit: 12oz cans

**О ТНЕ РАНКА** 