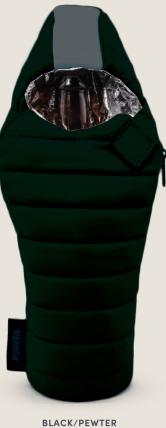

#### THE HOODIE

Keep your drink chill and comfy in The Hoodie, complete with all the nostalgic touches of your favorite 90s sweatshirt.

BLACK/PEWTER DO1229-001

SEAFOAM/APRICOT DO1229-315

PEWTER/KEYLIME PIE DO1229-050