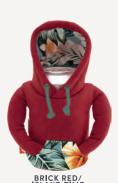

#### THE HOODIE

Keep your drink chill and comfy in The Hoodie, complete with all the nostalgic touches of your favorite 90s sweatshirt.

BLACK/PEWTER DO1229-001

SEAFOAM/APRICOT DO1229-315

PEWTER/KEYLIME PIE DO1229-050