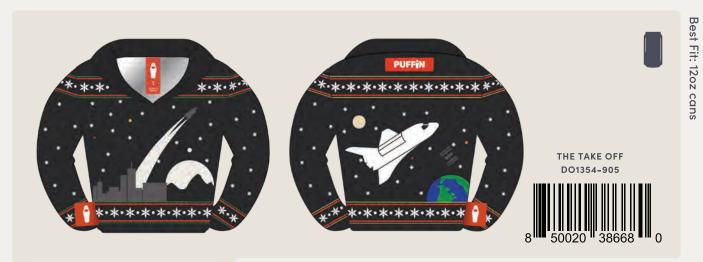

#### THE TAKE OFF

24

Celebrating decades of brave men and women who've answered the call to go where none have gone before. To gaze upon that Pale Blue Dot we call home and think quietely to themselves: "I could really use a drink."

BLACK/RISKY RED DO1229-016

NAVY BLUE/SANDYWHITE DO1229-480

**ROYAL BLUE/TANGERINE** DO1229-445

THE GAME DAY DO1354-904

THE TAKE OFF DO1354-905

THE SPACE SUIT DJ1361-120

NAVY BLUE/SANDYWHITE DS1240-480